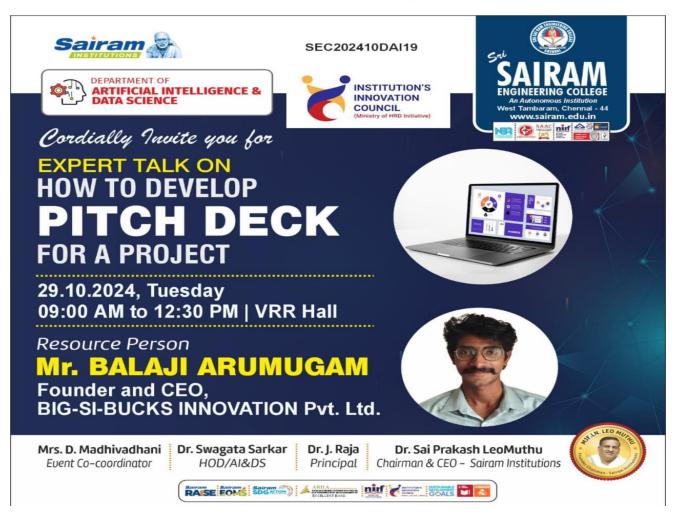

## Expert Talk on How to Develop a Pitch Deck for a Project

Date and Time : 29th October 2024, Tuesday 09:00 AM to 12:30 PM

Venue of the event : VRR Hall, Sri Sairam Engineering College

Resource Person : Mr. Balaji Arumugam, Founder & CEO, Big-Si-Bucks

#### **EVENT REPORT AND OUTCOME:**

The Department of Artificial Intelligence and Data Science organized an expert talk on "How to Develop a Pitch Deck for a Project" for the students of the department. The coordinator of this event was Mrs. D. Madhivadhani, Assistant professor in the Department of Al-DS.

The welcome address was delivered by Darshana.R of II year Al-DS - B. She introduced the guest lecturer **Mr. Balaji Arumugam, Founder and CEO of Big-Si-Bucks Innovation Pvt** . **Ltd** .

Mr. Balaji Arumugam led a session on developing effective pitch decks using design thinking principles. He introduced the **five phases-Empathize, Define, Ideate, Prototype, and Test** as a structured approach for crafting impactful pitches. This method helps presenters understand their audience's needs, define core problems, and refine their solutions before finalizing the pitch deck. He also highlighted funding opportunities from **MSME** (**Micro, Small, and Medium Enterprises**) and **MCA** (**Ministry of Corporate Affairs**), providing practical insights into application processes and eligibility. Additionally, he discussed government support programs like **Startup India and Startup Tamil Nadu** (**Startup TN**), which offer mentorship and financial resources for startups.